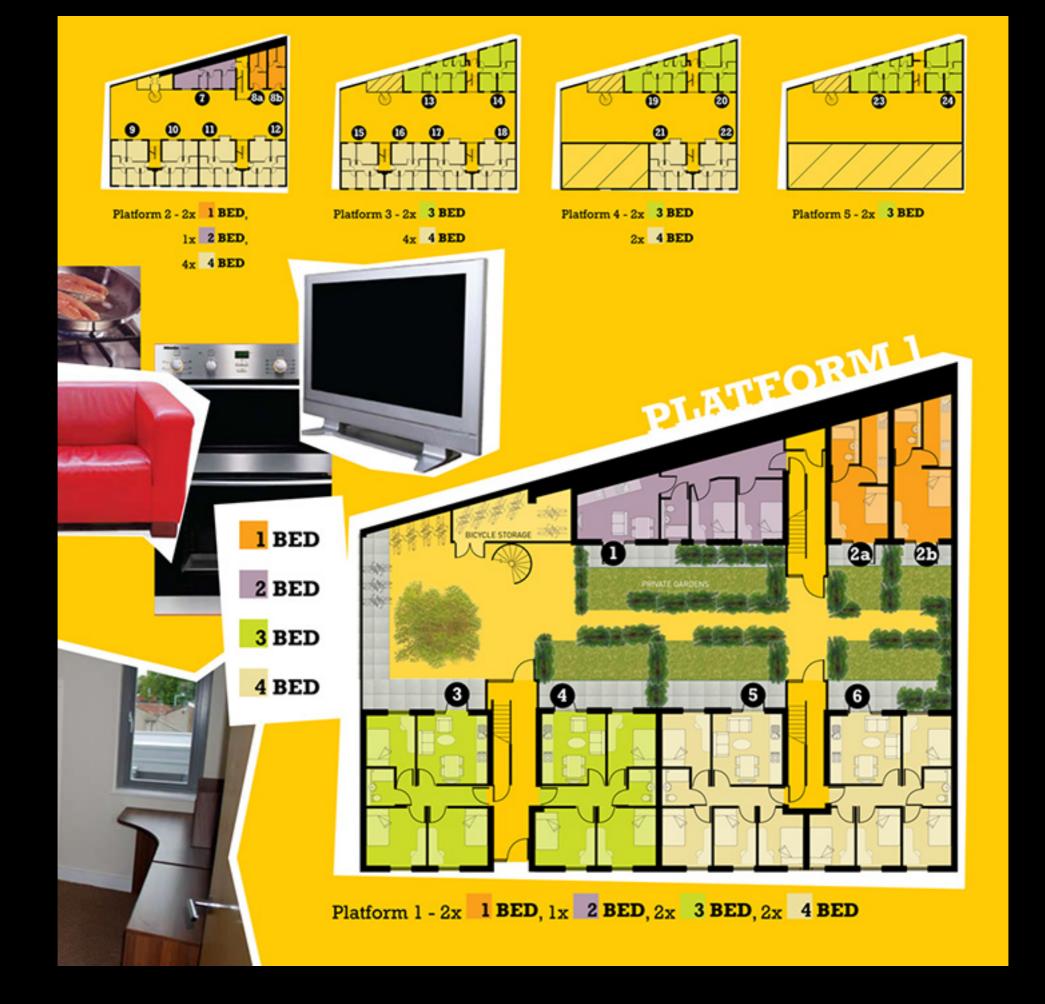

## PRIVATE GARDENS/SECURE/LUXURY KITCHENS & BATHROOMS/RELAX/ PLASMA/SMILE/FREEDOM

**Treat yourself.** Considerable time has been spent making these self contained, fully furnished apartments, safe, functional and enjoyable to live in.

The level of specification will be unrivalled in its price bracket and well thought out extras will make every aspect of your stay at The Platform a pleasurable and fruitful one.

1,2,3 and 4 bedroom furnished apartments available to occupy in July.

#### Each apartment is equipped with:

- Plasma TV with Sky/Cable option
- ✓ Double beds in all bedrooms
- Gas under floor heating
- ✓ Fully furnished
- Fully fitted kitchen with integrated appliances
- ✓ Dishwasher

#### Well thought out:

 Private maintained gardens to ground floor apartments

✓ Cycle Storage

#### Safety features include:

- ✓ Secure entry system
- ✓ Highly secure
- Dedicated maintenance manager