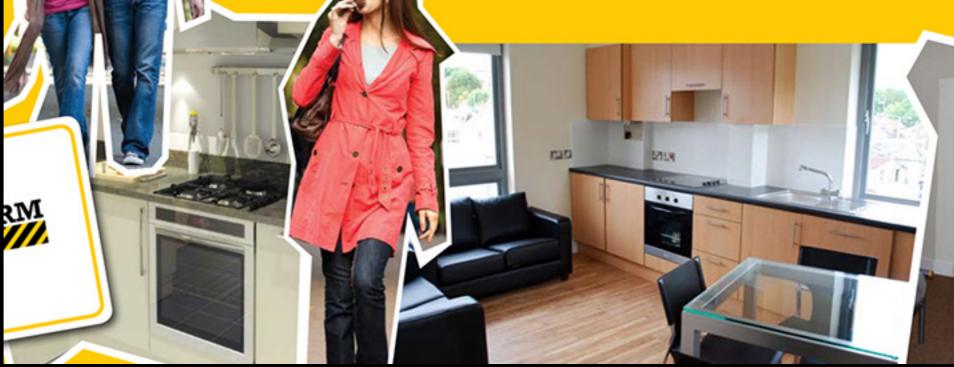

## PRIVATE GARDENS/SECURE/LUXURY KITCHENS & BATHROOMS/RELAX/ PLASMA/SMILE/FREEDOM

**Treat yourself.** Considerable time has been spent making these self contained, fully furnished apartments, safe, functional and enjoyable to live in.

The level of specification will be unrivalled in its price bracket and well thought out extras will make every aspect of your stay at The Platform a pleasurable and fruitful one.

1,2,3 and 4 bedroom furnished apartments available to occupy in July.

#### Each apartment is equipped with:

- Plasma TV with Sky/Cable option
- ✓ Double beds in all bedrooms
- Gas under floor heating
- ✓ Fully furnished
- Fully fitted kitchen with integrated appliances
- ✓ Dishwasher