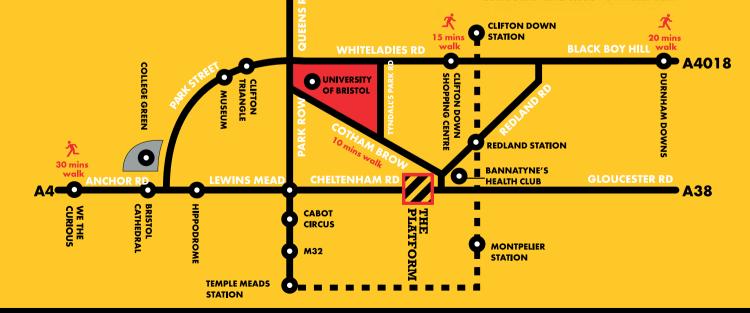

#### Where is it.

- Situated at the vibrant "Arches" end of Gloucester Road
- ✓ Easy walking distance of just about everything you could need

#### Getting Places:

- ✓ A Bus stop to town (just outside)
- ✓ Just 1 minute walk to Montpelier Station
- ✓ Just 10 minutes walk to the University
- ✓ 15 minutes to Queens Road and Clifton Triangle
- ✓ Cabot Circus only 15 minutes walk

#### Sports and Leisure within walking distance:

- Bannatyne's Health Club 8 minutes walk
- ✓ Sports Centre just 15 minutes walk
- There are football, cricket and rugby grounds - all within 15 minutes walk